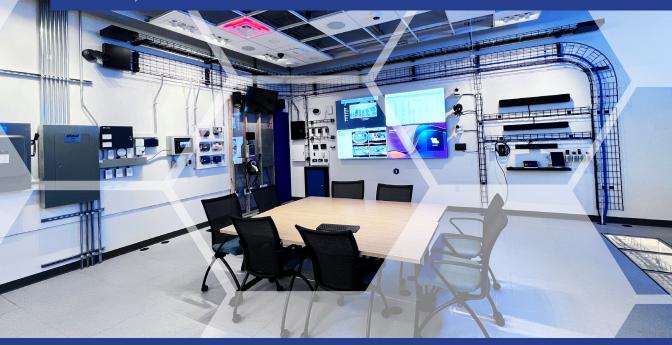

## HANDS ON SOLUTIONS FOR YOUR ELECTRICAL, SYSTEMS AND AUTOMATION NEEDS

When it comes to your building systems, there are many manufacturers and a wide variety of features to choose from. These components are typically installed inside walls, above ceilings, or behind locked doors, making it difficult to get hands-on when exploring options.

The ERMCO Demonstration Center showcases integrated technology options for automation, security, and audio-visual as well as commercial and residential electrical services. Clients are able to observe and test different options alongside our team to select what makes sense for their building and budget.