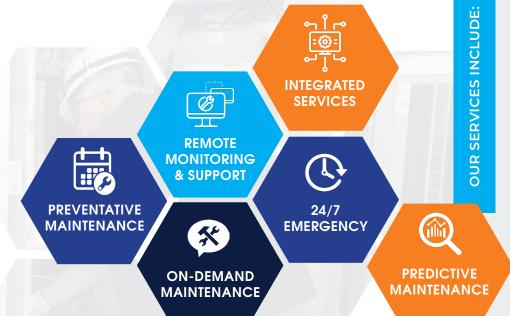

## COMMERCIAL ELECTRICAL SERVICE & MAINTENANCE

- Preventative and predictive maintenance of all electrical systems
- Generator and electric vehicle charger installation
- Interior and exterior lighting repairs and retrofits
- Full-service systems solution including building automation, security, access control, data and A/V
- Tenant remodel and improvements
- Industrial controls installation and repair

PROTECT YOUR BUSINESS! Control Costs & Avoid Unplanned Down Time

ERMCO provides one champion for all of your electrical maintenance and service needs. Our experienced technicians with a fleet of fully equipped service vehicles are able to complete any project regardless of size or complexity. Our goal is to make your job easier by helping to:

- Extend the life of your resources and avoid unplanned down time by implementing procedures to address electrical equipment maintenance needs before they result in a disruption of business or costly shutdown.
- Control costs with a service plan that outlines the costs of each preventative maintenance activity and offers a multi-year discount, making planning your maintenance expenses easy.
- Simplify controls and make operations easier with building automation systems and technology solutions that create smoothly functioning environments where buildings and technologies work seamlessly together.