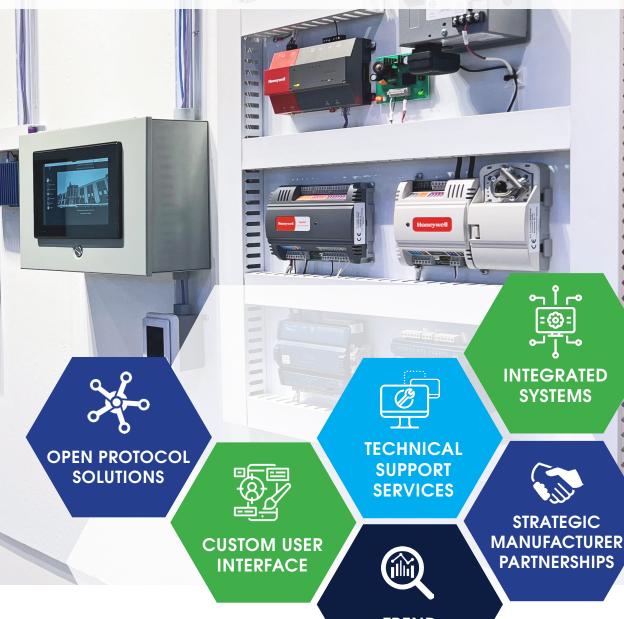

### **OPEN PROTOCOL SOLUTIONS & INTEGRATION**

ERMCO uses open protocol solutions that integrate with any device that has communication capabilities, regardless of manufacturer brand, including lighting, environmental (HVAC), fire alarm, access, CCTV, A/V, and shade controls. We create custom, enhanced graphics and reporting tools designed to meet each client's unique needs. You get a user-friendly, intuitive interface that enables improved decision making by building operators and occupants.

# **TECHNICAL SUPPORT & MONITORING**

Managing and maintaining your building's systems is key to proper performance and to maximizing lifecycle. ERMCO offers in-house technical support services, including remote monitoring and troubleshooting, planned maintenance, alarm response and management, and trend analysis. Technical support is available 24/7 with on-call field engineers and electricians ready to help.

# **BUILDING CONTROLS & AUTOMATION**

As a full-service automation, systems, and electrical contractor, ERMCO works with clients to develop and maintain their building management systems throughout the lifecycle of their facility; from design, engineering, and installation, to preventative maintenance and ongoing technical support. With over 500 skilled electricians and technicians, we are also able to provide support for any of your audio-visual, security, low voltage, or electrical needs.