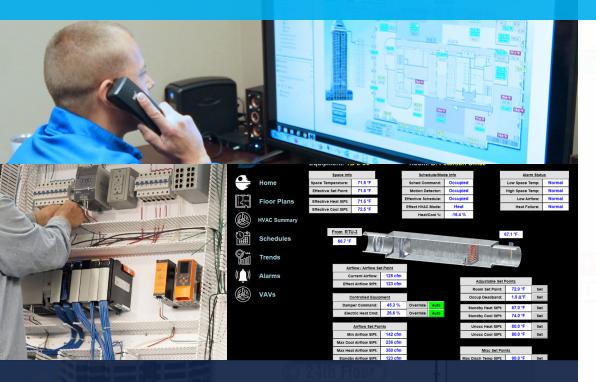

# **TECHNICAL SUPPORT & MONITORING**

Managing and maintaining your building's systems is key to proper performance and to maximizing lifecycle. ERMCO offers in-house technical support services, including remote monitoring and troubleshooting, planned maintenance, alarm response and management, and trend analysis. Technical support is available 24/7 with on-call field engineers and electricians ready to help.

# **TECH SUPPORT**

- Remote monitoring
- Alarm response and management
- Trend analysis

317.780.2923 | www.ermco.com