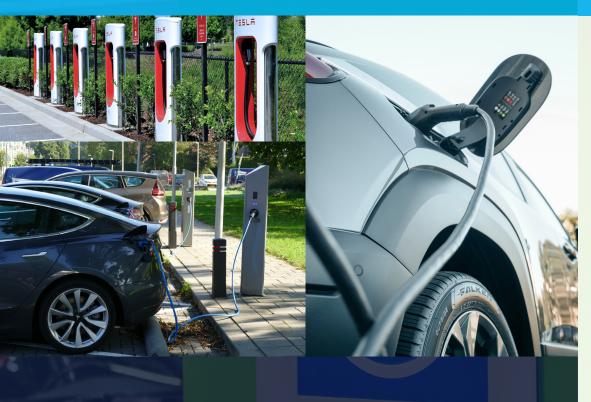

## The future is ELECTRIC

By 2030, over half of the cars on our roads are likely to be electric. Drivers will need convenient access to charging stations at home, at work, and along the way, to recharge their electric vehicles (EVs).

Whether you're evaluating EV charging for personal use, to provide convenient charging access for your employees, or to provide options for public use, ERMCO can help. Our experienced staff and technicians collaborate with you on EV charging station selection and installation solutions. You get an experienced partner and a turnkey EV charging solution.